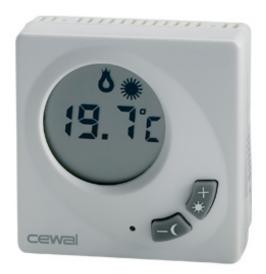

The ET01 electronic thermostat allows heating or cooling control according to your own lifestyle requirements. The ET01 thermostat has been designed to work with all energy sources (gas, heating oil, electricity). Temperature control between +5 and +35°C.

Manual selection and setting of two temperatures (Day/Night) by means of the two front buttons. The large graphic display shows ambient temperature and other useful information.