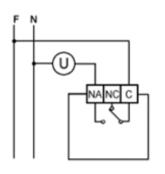

((

Collegamento con bruciatore, caldaia murale, impianto di condizionamento, valvola di zona con ritorno a molla.

Connection with burner, domestic boiler, air conditioning system, zone valve with return spring