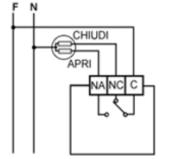

Collegamento con valvola di zona

Connection to a zone valve

| Alimentazione<br>Power supply                        | 2 pile mini stilo 1,5V AAA<br>2 batteries 1,5V AAA |
|------------------------------------------------------|----------------------------------------------------|
| Durata Batterie                                      | Maggiore di 1 anno                                 |
| Battery life                                         | Over 1 year                                        |
| Portata contatti in scambio<br>Exchange relay output | 5(2)A 230 Vac                                      |
| Campo di regolazione<br>Temperature range            | +5/+35°C                                           |
| Differenziale<br>Differential                        | +0,5°C                                             |
| Grado di Protezione<br>IP index of protection        | IP20                                               |
| Dimensioni<br>Dimensions                             | 70x70x30mm                                         |