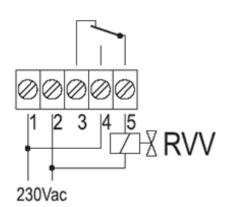

• METHANE •LPG

Available accessories (see technical specification accessible through thermoregulation menu):

• cut off valve with 1/2" 3/4" 1" joint (RVV).

S.p.A. VIA GRAMSCI 48 30010 CAMPONOGARA (VE) ITALIA TEL. +39 041462155 r.a. FAX +39 0414174282 e-mail cewal@cewal.com WEB www.cewal.com