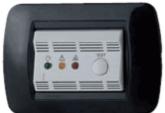

Sound alarm (85dB(A) 1m). Switching contact.

Available in two colours: white and anthracite grey.

Built-in installation. Adaptable to the most common plates, for example: • Bticino LIVING INTERNATIONAL and LIGHT series • Ave BANQUISE and NOIR series • Vimar IDEA and IDEA RONDO' series.

It fits in perfectly with the electrical wiring system in your home.

It has led signals for:

• ACTIVE (green) • FAULTY (yellow) • ALARM (red)

It is available in two versions, depending on the detection required, for leaks of: