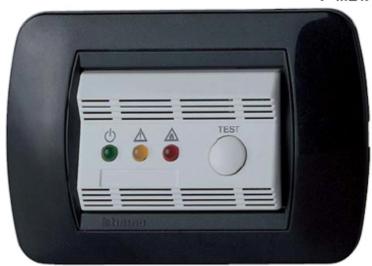

Sound alarm (85dB(A) 1m). Switching contact.

Available in two colours: white and anthracite grey.

Built-in installation. Adaptable to the most common plates, for example: • Bticino LIVING INTERNATIONAL and LIGHT series • Ave BANQUISE and NOIR series • Vimar IDEA and IDEA RONDO' series.

It fits in perfectly with the electrical wiring system in your home.

It has led signals for:

• ACTIVE (green) • FAULTY (yellow) • ALARM (red)

It is available in two versions, depending on the detection required, for leaks of: