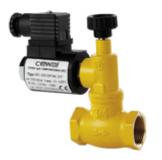

• METHANE •LPG

Available accessories (see technical specification accessible through thermoregulation menu):

• cut off valve with 1/2" 3/4" 1" joint (RVV).

S.p.A. VIA GRAMSCI 48 30010 CAMPONOGARA (VE) ITALIA TEL. +39 041462155 r.a. FAX +39 0414174282 e-mail cewal@cewal.com WEB www.cewal.com