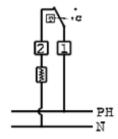

The RT series mechanical thermostats allow heating or cooling control according to your own lifestyle requirements. The RT series thermostats have been designed to work with all energy sources (gas, heating oil, electricity). Temperature control between +5 and +30°C.

Saturated steam expansion thermostat.

Available in eight different versions, from simple on-off contacts to switching contact with signal light, ON/OFF switch and element for night-time temperature lowering (See following detailed drawings). Other version on request.

(See following page for technical details and wiring diagrams)



#### RT05

contatto interruzione e lampada spia break contact and warning lamp



#### RT10

contatto in commutazione switching contact



### RT20

contatto in commutazione, lampada spia switching contact, warning lamp



## RT30

interruttore ON/OFF, contatto in commutazione, lampada spia ON/OFF switch, switching contact, warning lamp



## RT35

interruttore ON/OFF, contatto in commutazione, lampada spia, resistenza anticipatrice ON/OFF switch, switching contact, warning lamp,anticipator resistor



# RT40

interruttore ESTATE/INVERNO, contatto in commutazione, lampada spia SUMMER/WINTER switch, switching contact, warning lamp



# RT60

interruttore indipendente, contatto in commutazione, lampada spia independent switch, switching contact, warning lamp



| Alimentazione RT05/20/30/3