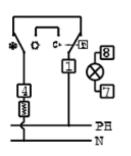

## RT30

interruttore ON/OFF, contatto in commutazione, lampada spia ON/OFF switch, switching contact, warning lamp