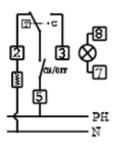

## RT35

interruttore ON/OFF, contatto in commutazione, lampada spia, resistenza anticipatrice ON/OFF switch, switching contact, warning lamp,anticipator resistor