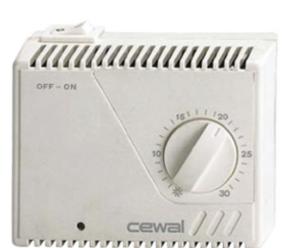

The RT series mechanical thermostats allow heating or cooling control according to your own lifestyle requirements. The RT series thermostats have been designed to work with all energy sources (gas, heating oil, electricity). Temperature control between +5 and +30°C.

## RT30

interruttore ON/OFF, contatto in commutazione, lampada spia ON/OFF switch, switching contact, warning lamp