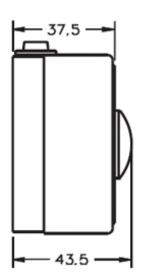

The RT series mechanical thermostats allow heating or cooling control according to your own lifestyle requirements. The RT series thermostats have been designed to work with all energy sources (gas, heating oil, electricity). Temperature control between +5 and +30°C.

## RT30

interruttore ON/OFF, contatto in commutazione, lampada spia ON/OFF switch, switching contact, warning lamp