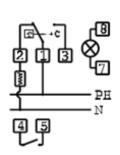

# RT40

interruttore ESTATE/INVERNO, contatto in commutazione, lampada spia SUMMER/WINTER switch, switching contact, warning lamp