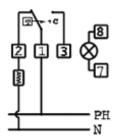

# RT40

interruttore ESTATE/INVERNO, contatto in commutazione, lampada spia SUMMER/WINTER switch, switching contact, warning lamp

# RT60

interruttore indipendente, contatto in commutazione, lampada spia independent switch, switching contact, warning lamp

| Alimentazione RT05/20/30/35/40/60<br>Power supply                 | 230 Vac                                     |
|-------------------------------------------------------------------|---------------------------------------------|
| Portata contatto RT01/10<br>SPST/SPDT Contacts rating             | 16A 250Vac (cosφ1)<br>2,5A 250Vac (cosφ0,6) |
| Portata contatto RT05/20/30/35/40/60<br>SPST/SPDT Contacts rating | 10A 250Vac (cosφ1)<br>1,5A 250Vac (cosφ0,6) |
| Materiale contatto<br>Contact material                            | Ag 1000/1000                                |
| Campo di regolazione<br>Temperature range                         | +5 +30°C                                    |
| Differenziale<br>Temperature differential                         | ≤ 1°C                                       |
| Gradiente termico<br>Thermal gradient                             | 1°C / 15 min                                |
| Grado di protezione IP IP index of protection                     | IP20                                        |
| Tipo di azione<br>Type of action                                  | 1B                                          |