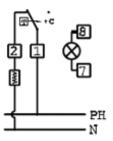

### RT20

contatto in commutazione, lampada spia switching contact, warning lamp