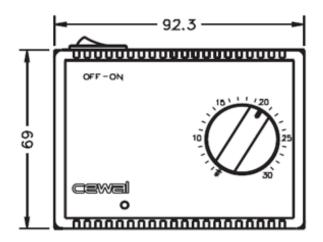

The RT series mechanical thermostats allow heating or cooling control according to your own lifestyle requirements. The RT series thermostats have been designed to work with all energy sources (gas, heating oil, electricity). Temperature control between +5 and +30°C.

## RT30

interruttore ON/OFF, contatto in commutazione, lampada spia ON/OFF switch, switching contact, warning lamp