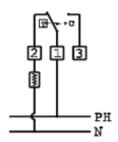

## RT30

interruttore ON/OFF, contatto in commutazione, lampada spia ON/OFF switch, switching contact, warning lamp