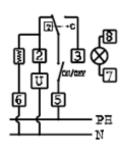

# RT60

interruttore indipendente, contatto in commutazione, lampada spia independent switch, switching contact, warning lamp

| Alimentazione RT05/20/30/35/40/60<br>Power supply                 | 230 Vac                                     |
|-------------------------------------------------------------------|---------------------------------------------|
| Portata contatto RT01/10<br>SPST/SPDT Contacts rating             | 16A 250Vac (cosφ1)<br>2,5A 250Vac (cosφ0,6) |
| Portata contatto RT05/20/30/35/40/60<br>SPST/SPDT Contacts rating | 10A 250Vac (cosφ1)<br>1,5A 250Vac (cosφ0,6) |
| Materiale contatto<br>Contact material                            | Ag 1000/1000                                |
| Campo di regolazione<br>Temperature range                         | +5 +30°C                                    |
| Differenziale<br>Temperature differential                         | ≤ 1°C                                       |
| Gradiente termico<br>Thermal gradient                             | 1°C / 15 min                                |
| Grado di protezione IP IP index of protection                     | IP20                                        |
| Tipo di azione<br>Type of action                                  | 1B                                          |