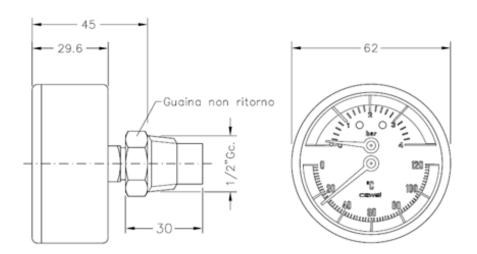

**Mechanism**: manometer movement with bourdon type spring; thermometer movement with precision bimetallic spiral.

**Valve sheath**: brass, threded 1/2". It is equipped with a valve which allows the water throught only when the temperature gauge is completely screwed onto the sheath.