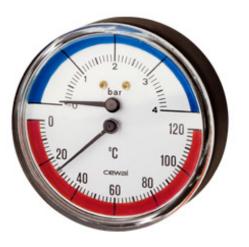

Case: shatterproof ABS.

Fitting: brass.

Glass: shatterproof methacrylate ester, with or without red maximum reference mark.

Dial: printed on stove-enamelled aluminium. Special printing on request.

**Scales**: standard scales are: 0/120 °C for temperature; 0/2.5 - 0/4 - 0/6 - 0/10 bars for pression. Other scales on request.

**Mechanism**: manometer movement with bourdon type spring; thermometer movement with precision bimetallic spiral.

**Valve sheath**: brass, threded 1/2". It is equipped with a valve which allows the water throught only when the temperature gauge is completely screwed onto the sheath.