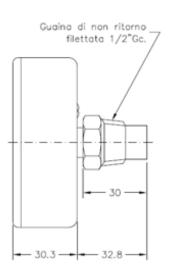

Mechanism: manometer movement with bourdon type spring; thermometer movement with precision bimetallic spiral.

Valve sheath: brass, threded 1/2". It is equipped with a valve which allows the water throught only when the temperature gauge is completely screwed onto the sheath.