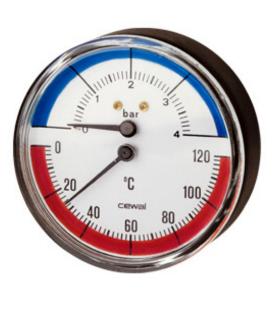

Case: shatterproof ABS.

Fitting: brass.

Glass: shatterproof methacrylate ester, with or without red maximum reference mark.

Dial: printed on stove-enamelled aluminium. Special printing on request.

Scales: standard scales are: 0/120 °C for temperature; 0/2.5 - 0/4 - 0/6 - 0/10 bars for pression. Other scales on request.

Mechanism: manometer movement with bourdon type spring; thermometer movement with precision bimetallic spiral.

Valve sheath: brass, threded 1/2". It is equipped with a valve which allows the water throught only when the temperature gauge is completely screwed onto the sheath.