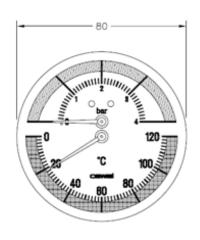

Case: shatterproof ABS.

Fitting: brass.

Glass: shatterproof methacrylate ester, with or without red maximum reference mark.

Dial: printed on stove-enamelled aluminium. Special printing on request.

Scales: standard scales are: 0/120 °C for temperature; 0/2.5 - 0/4 - 0/6 - 0/10 bars for pression. Other scales on request.