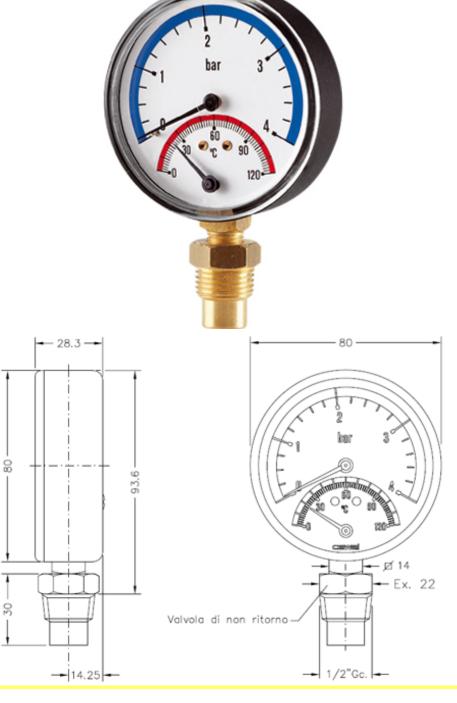

Case: shatterproof ABS.

Fitting: brass.

Glass: shatterproof methacrylate ester, with or without red maximum reference mark.

Dial: printed on stove-enamelled aluminium. Special printing on request.

**Scales**: standard scales are: 0/120 °C for temperature; 0/2.5 - 0/4 - 0/6 - 0/10 bars for pression. Other scales on

request.

**Mechanism**: manometer movement with bourdon type spring; thermometer movement with precision bimetallic spiral.

**Valve sheath**: brass, threded 1/2". It is equipped with a valve which allows the water throught only when the temperature gauge is completely screwed onto the sheath.