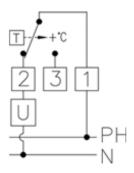

Morsetto 1 = comune

Morsetto 2 = apre il circuito al raggiungimento della temperatura impostata

Morsetto 3 = chiude il circuito al raggiungimento della temperatura impostata

Terminal 1 = common

Terminal 2 = opens the circuit when the set temperature is reached

Terminal 3 = closes the circuit when the set temperature is reached

| Campo regolazione temp.<br>Temp. setting range        | +30 + +90°C    |
|-------------------------------------------------------|----------------|
| Tolleranza<br>Tolerance                               | ±5k            |
| Differenziale<br>Differential                         | Δt 5/10°C      |
| Grado di protezione<br>Protection class               | IP 40          |
| Classe di isolamento<br>Isolation class               | ı              |
| Gradiente termico<br>Thermal gradient                 | <1 K/min       |
| Massima temperatura testa<br>Maximum head temperature | 80°C           |
| Massima temperatura bulbo<br>Maximum bulb temperature | 125°C          |
| Portata sui contatti<br>Contact outputs               | 16A(2,5)250Vca |
| Tipo di azione<br>Action type                         | 1B             |
| Passacavo<br>Core hitch                               | M20            |
|                                                       |                |

Contatti di interruzione o commutazione Circuit breaker or switching contacts