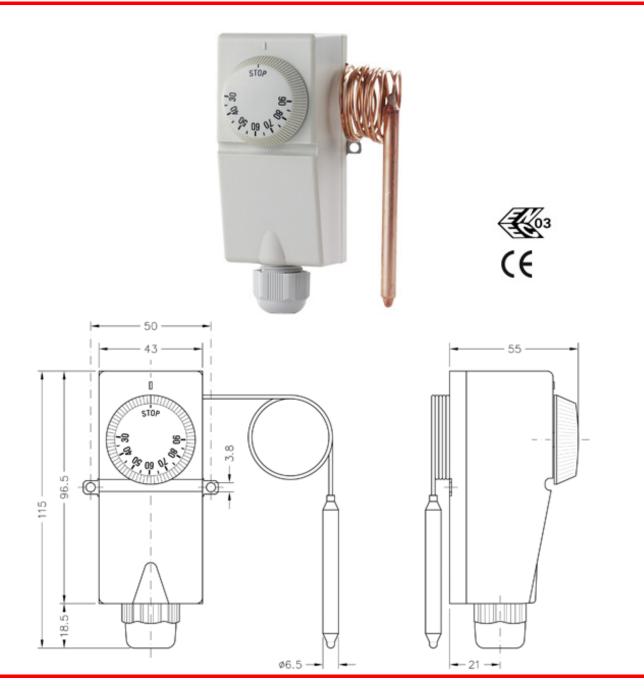

**TUREC** is a boxed unipolar thermostat, liquid expansion, with switching contacts, complete with core hitch. Ideal for automatic regulation on boilers, pumps and other heating equipment. The thermostat can be fixed on any surface using the perforated fins. The temperature sensor is the bulb at the end of the capillary which you must immerse in the liquid (or place it closely touching the surface) that the temperature has to be regulated for.

Terminal 3 = closes the circuit when the set temperature is reached

| Campo regolazione temp.<br>Temp. setting range        | +30 + +90°C    |
|-------------------------------------------------------|----------------|
| Tolleranza<br>Tolerance                               | ±5k            |
| Differenziale<br>Differential                         | Δt 5/10°C      |
| Grado di protezione<br>Protection class               | IP 40          |
| Classe di isolamento<br>Isolation class               | ı              |
| Gradiente termico<br>Thermal gradient                 | <1 K/min       |
| Massima temperatura testa<br>Maximum head temperature | 80°C           |
| Massima temperatura bulbo<br>Maximum bulb temperature | 125°C          |
| Portata sui contatti<br>Contact outputs               | 16A(2,5)250Vca |
| Tipo di azione<br>Action type                         | 1B             |
| Passacavo<br>Core hitch                               | M20            |
|                                                       |                |